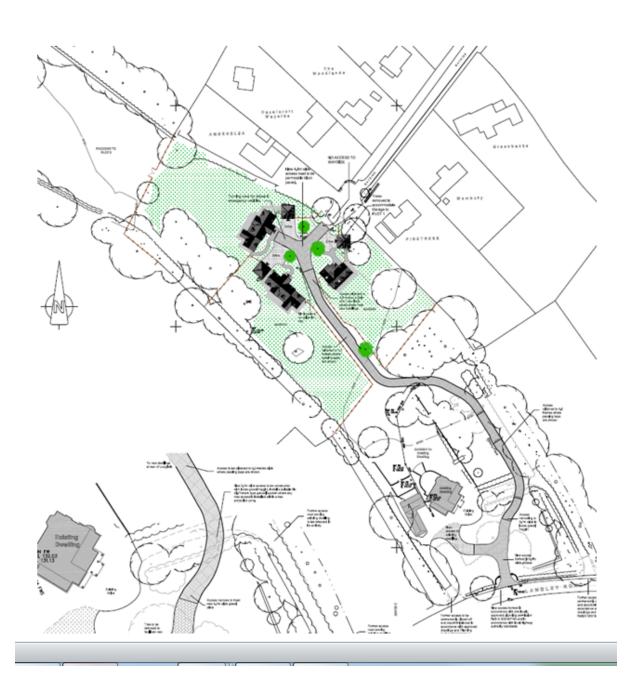

LAND REAR OF LONGFIELD, LANGLEY ROAD, CHIPPERFIELD

Item 5.04

4/03857/15/FUL - RESIDENTIAL DEVELOPMENT OF 3 DWELLINGS WITH DETACHED GARAGES AND ACCESS DRIVEWAY THROUGH LONGFIELD. FORMATION OF NEW ACCESS TO HIGHWAY TO LANGLEY ROAD AND ASSOCIATED LANDSCAPING WORK INCLUDING THE CLOSURE OF TWO EXISTING VEHICULAR ACCESS CROSSOVERS.